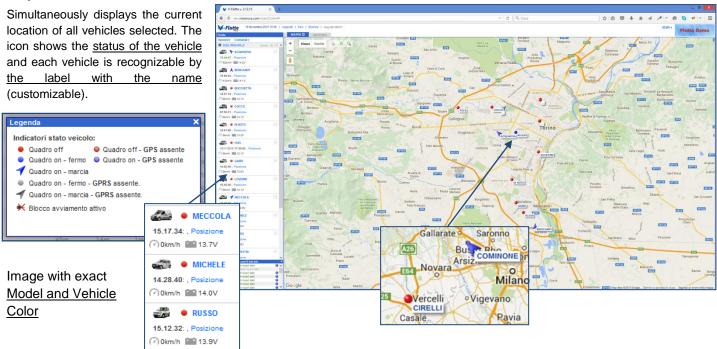

# **Summary feature vFlotte XS**

### **Map Fleet**



#### **Map Detail Position**

Just clicking on "position" link, or directly on the icon on the map of the vehicle fleet, a PopUp window appears with the detail map and instrument panel with status, speed and battery level of the vehicle.

Useful to avoid "zoom" and "scroll" on the Fleet map.





## **Positions report**

Setting day, start time, minutes and hours interval, appear, for all selected vehicles (not one at time!), The positions sent by the devices in the selected period, with indication of time, distance, direction, speed and message type (Ignition On / off, moving, stationary, etc.).

The map is activated with all positions for the selected vehicle.



# **Localization by Smartphone**