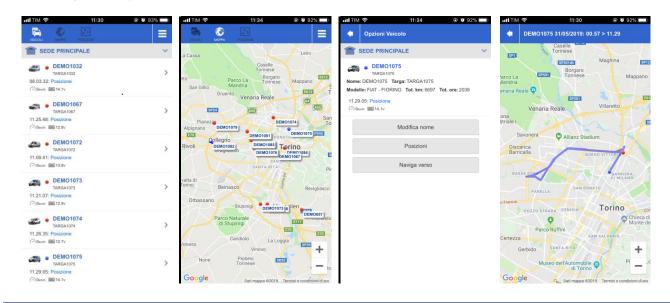

# **Summary feature vFlotte XS**

### **Map Fleet**



#### **Map Detail Position**

Just clicking on "position" link, or directly on the icon on the map of the vehicle fleet, a PopUp window appears with the detail map and instrument panel with status, speed and battery level of the vehicle.

Useful to avoid "zoom" and "scroll" on the Fleet map.





## **Positions report**

Setting day, start time, minutes and hours interval, appear, for all selected vehicles (not one at time!), The positions sent by the devices in the selected period, with indication of time, distance, direction, speed and message type (Ignition On / off, moving, stationary, etc.).

The map is activated with all positions for the selected vehicle.



# **Localization by Smartphone**