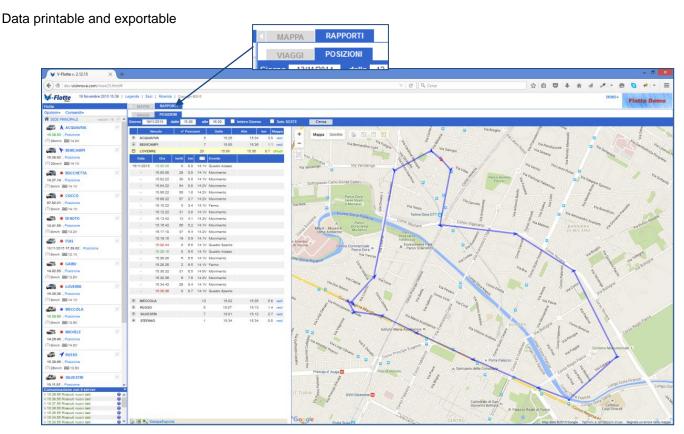

## **Positions report**

Setting day, start time, minutes and hours interval, appear, for all selected vehicles (not one at time!), The positions sent by the devices in the selected period, with indication of time, distance, direction, speed and message type (Ignition On / off, moving, stationary, etc.).

The map is activated with all positions for the selected vehicle.