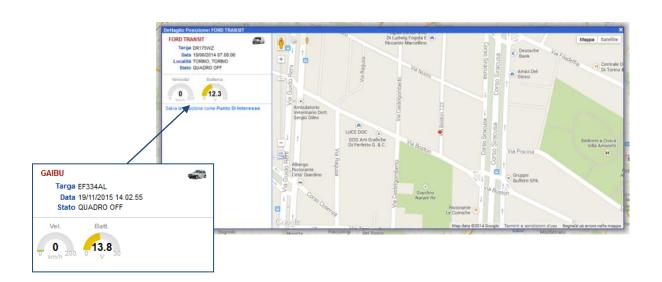

#### **Map Detail Position**

Just clicking on "position" link, or directly on the icon on the map of the vehicle fleet, a PopUp window appears with the detail map and instrument panel with status, speed and battery level of the vehicle.

Useful to avoid "zoom" and "scroll" on the Fleet map.